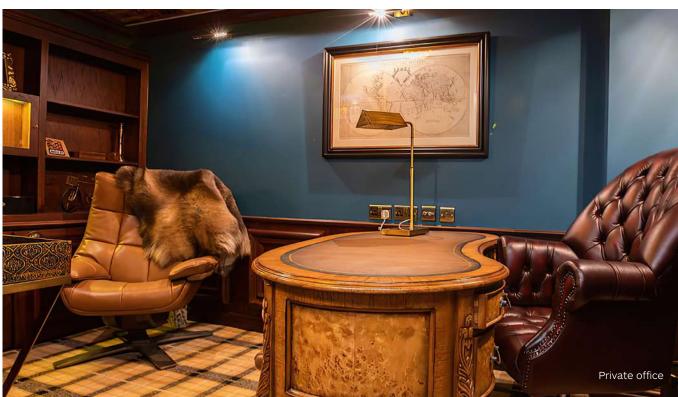

On this lower floor you will also find the master bathroom finished to an incredibly high standard, as well as a hidden away secret study. This private office space can only be accessed via a secret, keypad coded door hidden in plain sight in the form of a bookcase. Featuring carved mahogany furniture, stunningly luxurious carpets, and carved wood panelling; this hidden secret easily sets this penthouse apart from any other in Manchester.