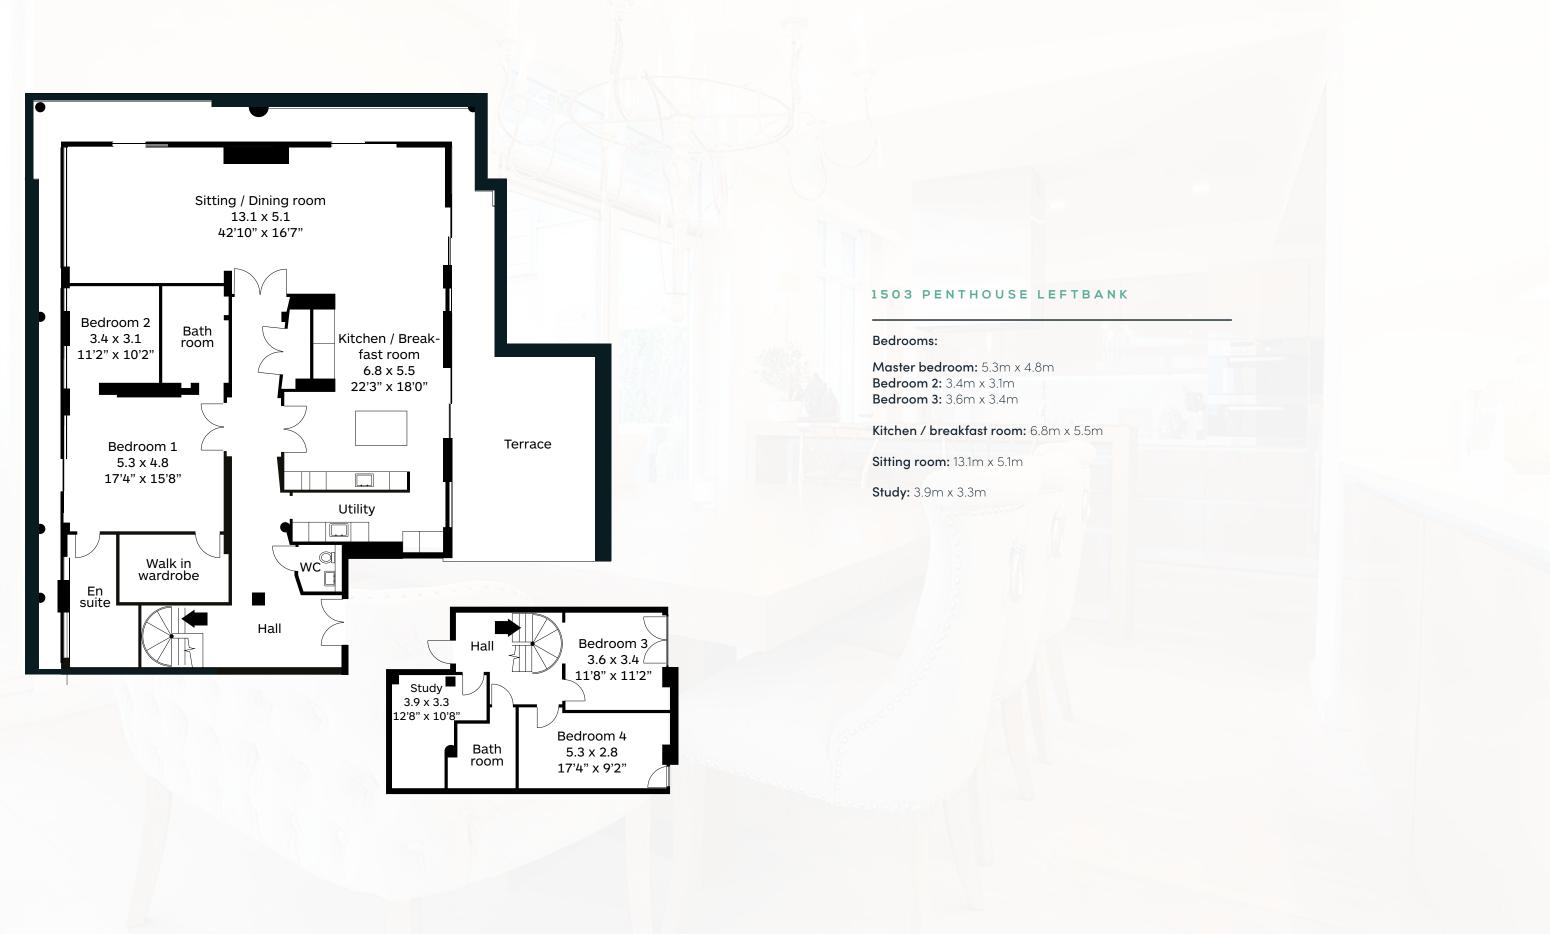

## FLOORPLAN

#### Price: £1,800,000

Rent: £126,000 per year / £10,500 pcm Yield: 7% assured net return for 2 years 4-bedroom Penthouse Secure development with 24hr concierge Free property management for 2 years Along the hallway you will find additional storage and WC, and stairs leading to the lower level of the suite with an additional hallway leading to the other rooms. After descending the staircase, you will be met with another two bedrooms, of which both feature stunning river views of Manchester; with the second bedroom benefitting from its own Juliet balcony and high-quality, fitted sliding wardrobes, whilst the third benefits from a custom fitted glass wall.