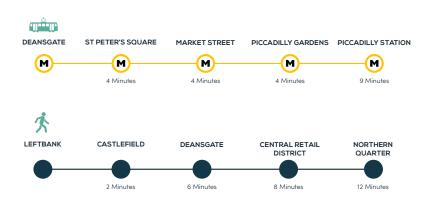

## LOCATION

Situated in Spinningfields, Leftbank is located within easy walking distance of Deansgate, Castlefield and the Central business district. Only minutes walking distance to Manchester's central retail districts, Leftbank offers an unrivalled level of luxury living, in the heart of one of Manchester's most sought after areas.

With major transport hubs such as Salford Central Station situated only minutes away, Leftbank's location makes it highly accessible for travel across Manchester, putting locations such as Deansgate, the Central Business District and even nearby destinations such as the Trafford Centre within easy reach.