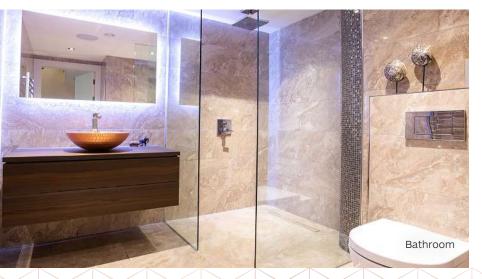

On this lower floor you will also find the master bathroom finished to an incredibly high standard, as well as a hidden away secret study. This private office space can only be accessed via a secret, keypad coded door hidden in plain sight in the form of a bookcase. Featuring carved mahogany furniture, stunningly luxurious carpets, and carved wood panelling; this hidden secret easily sets this penthouse apart from any other in Manchester.