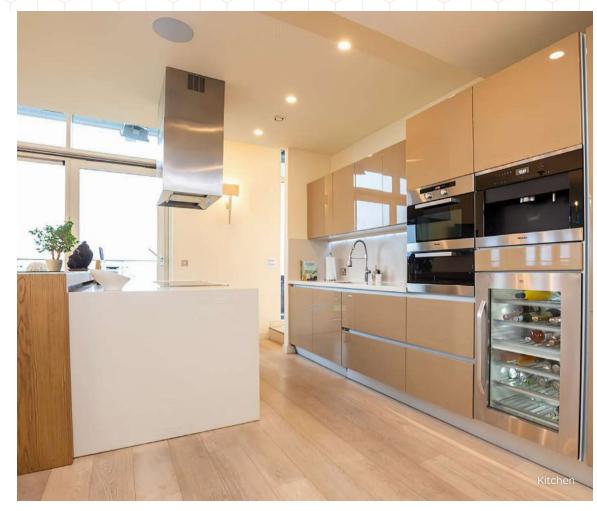

Further into the apartment you find a bespoke, hand crafted dining area and kitchen with Corian work surfaces and Miele appliances in a large open plan space. Supported by an additional serving kitchen to the rear of the apartment, this penthouse provides the perfect setting for entertaining guests and hosting lavish evenings overlooking Manchester.