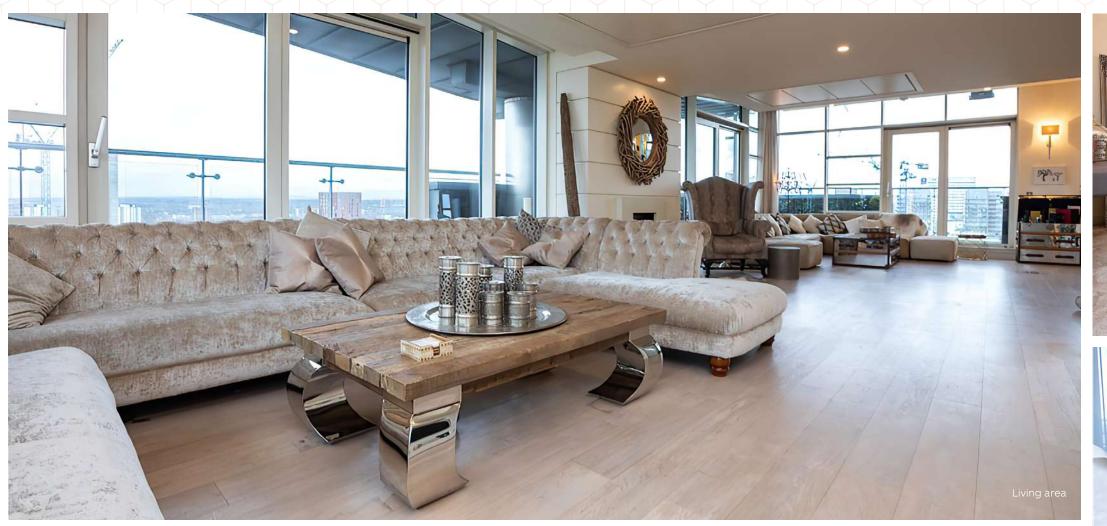

This rare opportunity is only accessible through a secure, coded lift, and encompasses two floors of the highest quality of luxury living with its own private terrace along the length of the apartment. Spectacularly lit with suspended chandeliers, the expansive entrance guides you to the huge living space that provides panoramic views of Manchester and beyond. The floor to ceiling windows light the room with a warm afternoon glow and make you feel as though you are on top of the world.

Further into the apartment you find a bespoke, hand crafted dining area and kitchen with Corian work surfaces and Miele appliances in a large open plan space. Supported by an additional serving kitchen to the rear of the apartment, this penthouse provides the perfect setting for entertaining guests and hosting lavish evenings overlooking Manchester.

Walking through the living and dining area onto the private, landscaped terrace, you will see beautiful views of Manchester Cathedral, Salford Quays and Deansgate, all from the comfort of the highest-quality outdoor furniture.