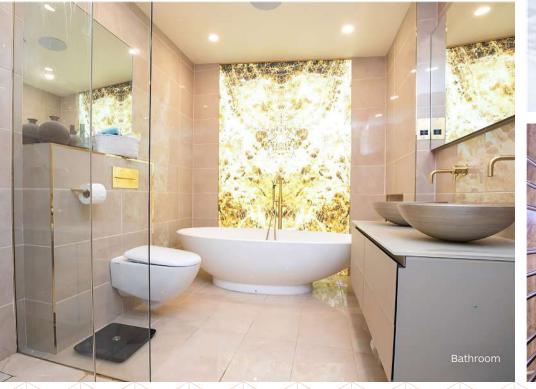

Further into the apartment, the master bedroom is a staple of the comfort and quality of the apartment. Designed with two dressing rooms, an ensuite bathroom with a double sink vanity, and additional study area, this bedroom features as the pinnacle of luxury within this penthouse with its own entrance to the private terrace.

On this lower floor you will also find the master bathroom finished to an incredibly high standard, as well as a hidden away secret study. This private office space can only be accessed via a secret, keypad coded door hidden in plain sight in the form of a bookcase. Featuring carved mahogany furniture, stunningly luxurious carpets, and carved wood panelling; this hidden secret easily sets this penthouse apart from any other in Manchester.