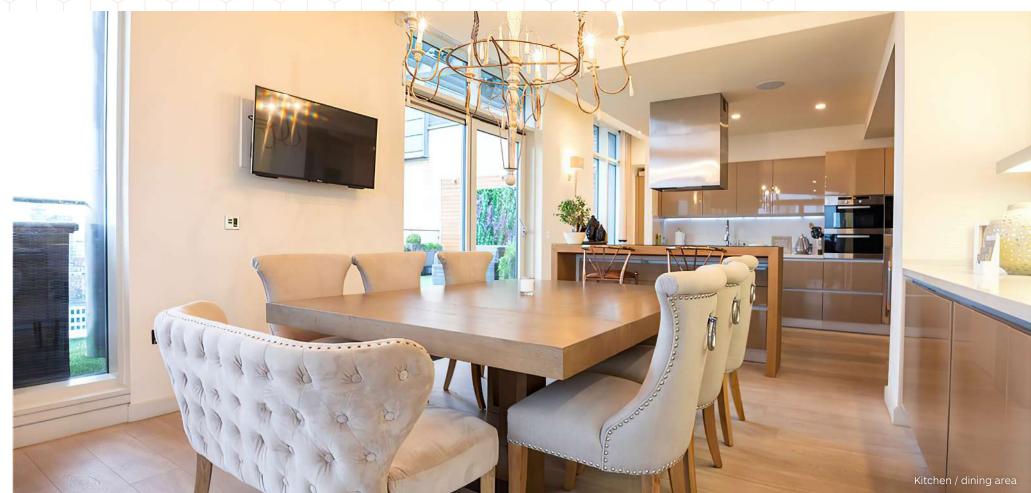

Further into the apartment you find a bespoke, hand crafted dining area and kitchen with Corian work surfaces and Miele appliances in a large open plan space. Supported by an additional serving kitchen to the rear of the apartment, this penthouse provides the perfect setting for entertaining guests and hosting lavish evenings overlooking Manchester.