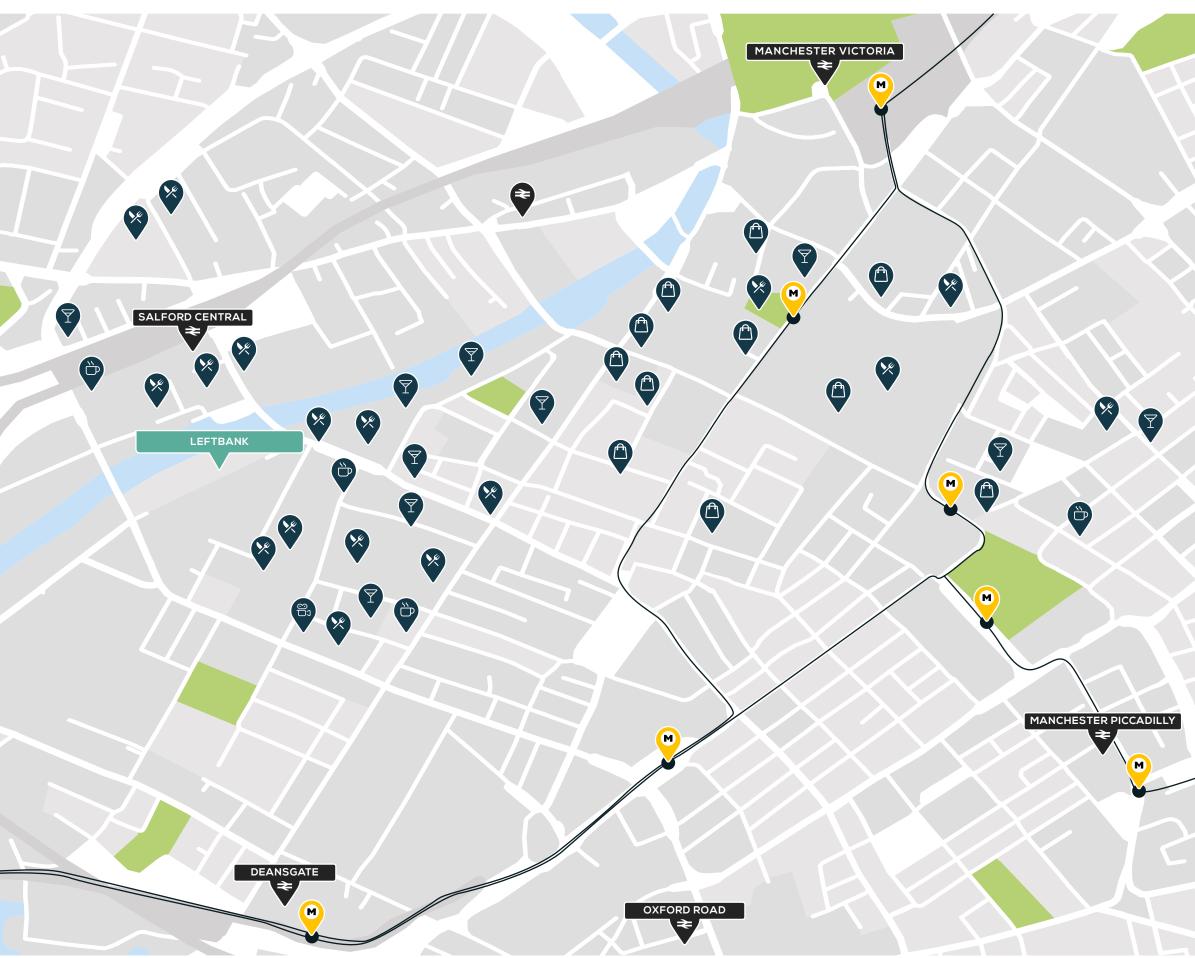

## LOCATION

Situated in Spinningfields, Leftbank is located within easy walking distance of Deansgate, Castlefield and the Central business district. Only minutes walking distance to Manchester's central retail districts, Leftbank offers an unrivalled level of luxury living, in the heart of one of Manchester's most sought after areas.

With major transport hubs such as Salford Central Station situated only minutes away, Leftbank's location makes it highly accessible for travel across Manchester, putting locations such as Deansgate, the Central Business District and even nearby destinations such as the Trafford Centre within easy reach.